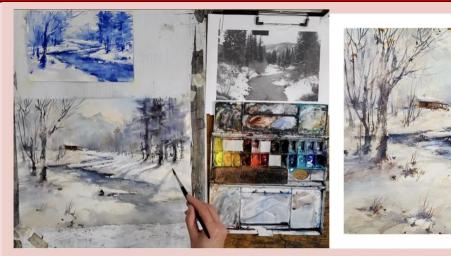

# **Recap: January General Meeting Demo and Workshop by Shuang Li**

Shuang Li General Jan 14 meeting demo and finished painting, "Along Creek, Colorado"

Here is a recording of the demo: https://us02web.zoom.us/rec/share/X5CakCkTT7pUgINuiyz\_5wkq4cClaW-le8bhCeqqgEMg4w-00RJsLXy23HRi0i\_.qj\_V4j5L0HBRyoB8 Passcode: P4WTa5a#

One of the paintings from the 3-day workshop by Shuang Li, Jan 15-7, "Roaming Around, Ramona"